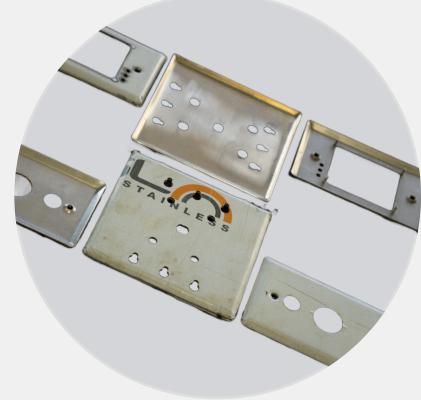

## Products Metal Stamping

Medit offers metal stamping parts from simple press parts and transfer parts to complicated progressive die parts. The manufacturing process is controlled using computerized and automated systems. This guarantees high quality, while providing a high volume of production to suit your needs MATERIALS AVAILABLE: Cold Rolled Steel, Stainless steel, Hot Rolled Steel, Aluminum & Copper Alloys, Brass,

and Bronze Alloys

✓ info@meditintl.com