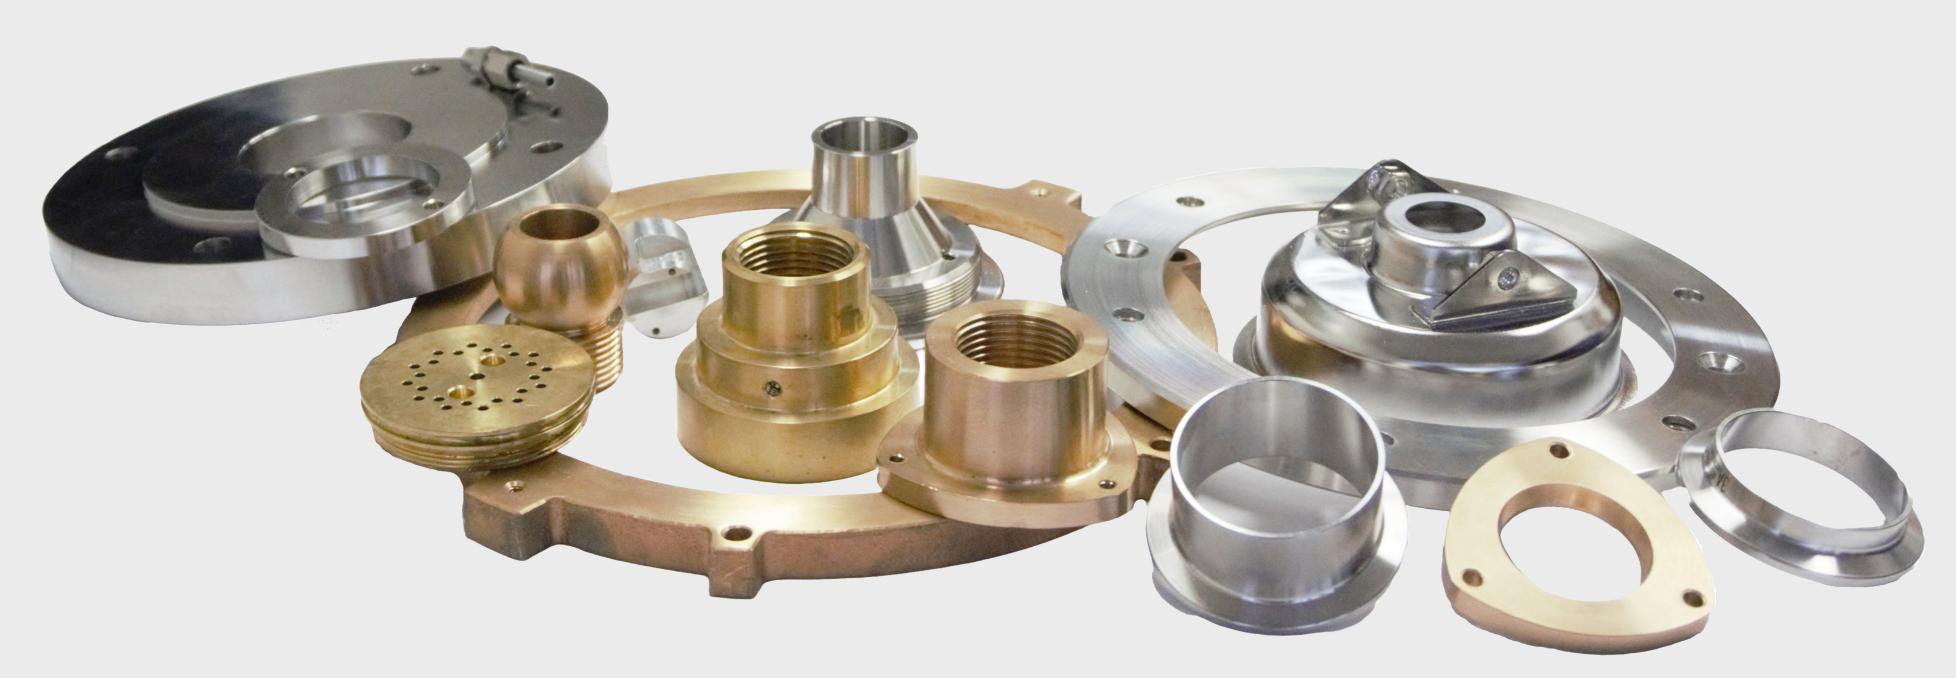

## Products CNC Machining

**MATERIALS AVAILABLE:** Carbon Steels, Alloy Steels, Stainless steels, Brass, Aluminum, Plastic & other materials as per customer requirement **CAPABILITIES:** Complete Secondary Operation, Plating & Heat Treatment **CAPACITY:** 0.D from 1/8" ~ to 10" length from 1/2" ~ 24" (Turned Parts)